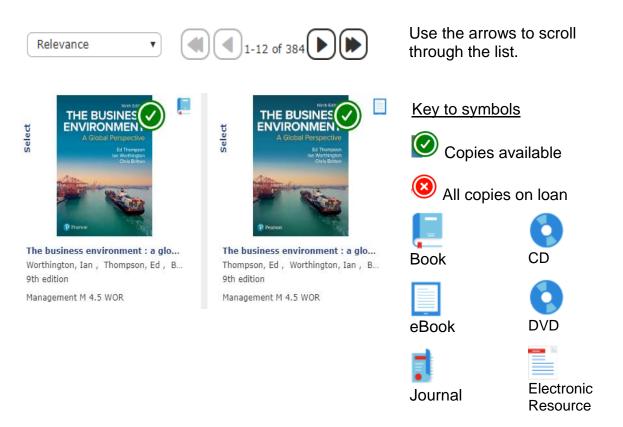

#### Results

#### Click the book cover or the title for more details.

Click **List** next to Holdings for full details of all print copies.

If the book is an eBook click the link 'Read eBook online'.