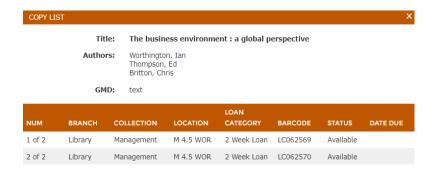

#### Click the book cover or the title for more details.

Click **List** next to Holdings for full details of all print copies.

If the book is an eBook click the link 'Read eBook online'.