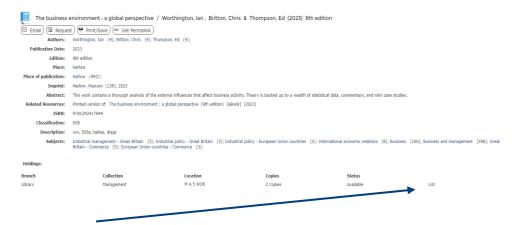

#### Click the book cover or the title for more details.

Click **List** next to Holdings for full details of all print copies.

If the book is an eBook click the link 'Read eBook online'.