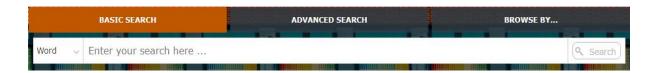

### Searching

To search the catalogue for books, eBooks and journals, start typing any keyword or title into the search box:

Press enter, click search or choose from the drop down list. Click 'Advanced search' or 'Browse by' from the drop down menu to refine the search.