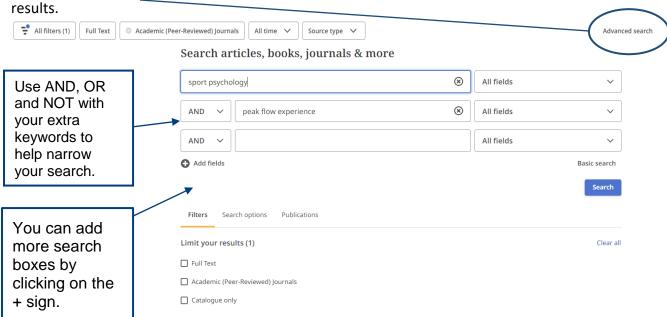

#### **Advanced Search**

The **Advanced Search** option can also be used to add more keywords to refine your search