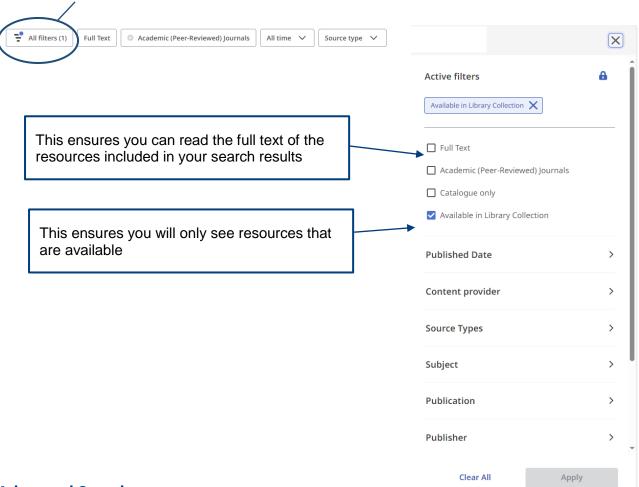

### **Filtering**

Select **All filters** to display the filter menu on the left-hand side of the screen.