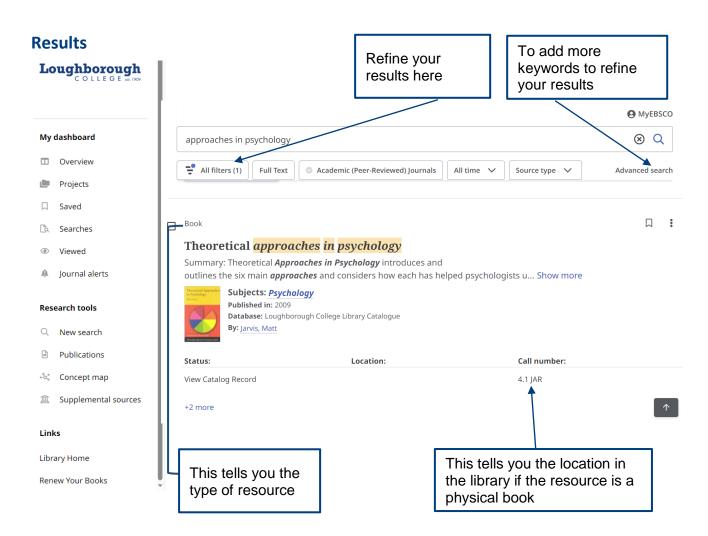

# **Library Guide Discovery Online Resources**

The Discovery search box can be found on the Library website. It is a search engine where you can find articles, eJournals, eBooks, online resources and the Library Catalogue, all from one place.

### **Searching**

The search box is at the top of the Library website **library.loucoll.ac.uk** Enter the words you wish to search for and click search.

### **Filtering**

Select **All filters** to display the filter menu on the left-hand side of the screen.

#### **Advanced Search**

The **Advanced Search** option can also be used to add more keywords to refine your search