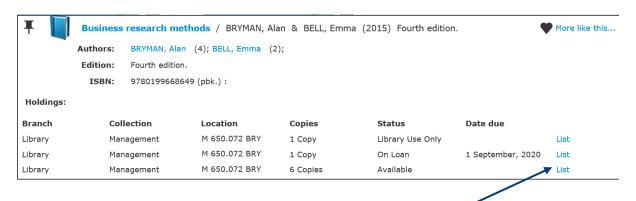

## Results

Use the arrows to scroll

Journal

Electronic

Resource

Click the book cover or the title for more details.

Click List next to Holdings for full details of all print copies.

| NUM    | BRANCH  | COLLECTION | LOCATION         | CATEGORY            | BARCODE  | STATUS              | DATE DUE             |
|--------|---------|------------|------------------|---------------------|----------|---------------------|----------------------|
| 1 of 8 | Library | Management | M 650.072<br>BRY | Library Use<br>Only | LC055573 | Library Use<br>Only |                      |
| 2 of 8 | Library | Management | M 650.072<br>BRY | 2 Week Loan         | LC055574 | Available           |                      |
| 3 of 8 | Library | Management | M 650.072<br>BRY | 2 Week Loan         | LC055575 | On Loan             | 1 September,<br>2020 |
| 4 of 8 | Library | Management | M 650.072<br>BRY | 2 Week Loan         | LC055576 | Available           |                      |
|        |         |            | M CEO 072        |                     |          |                     |                      |