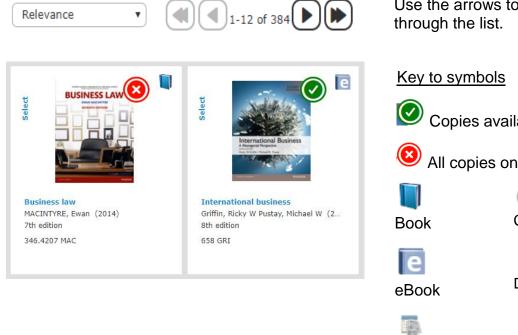

## Results

Use the arrows to scroll

Journal

Electronic

Resource

Click the book cover or the title for more details.

Click List next to Holdings for full details of all print copies.

| NUM    | BRANCH  | COLLECTION | LOCATION         | CATEGORY            | BARCODE  | STATUS              | DATE DUE             |
|--------|---------|------------|------------------|---------------------|----------|---------------------|----------------------|
| 1 of 8 | Library | Management | M 650.072<br>BRY | Library Use<br>Only | LC055573 | Library Use<br>Only |                      |
| 2 of 8 | Library | Management | M 650.072<br>BRY | 2 Week Loan         | LC055574 | Available           |                      |
| 3 of 8 | Library | Management | M 650.072<br>BRY | 2 Week Loan         | LC055575 | On Loan             | 1 September,<br>2020 |
| 4 of 8 | Library | Management | M 650.072<br>BRY | 2 Week Loan         | LC055576 | Available           |                      |
|        |         |            | M CEO 072        |                     |          |                     |                      |