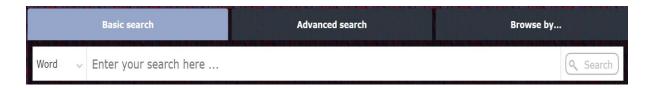

## Searching

To search the catalogue for books, eBooks and journals, start typing any keyword or title into the search box:

Press enter, click search or choose from the drop down list. Click 'Advanced search' or 'Browse by' from the drop down menu to refine the search.